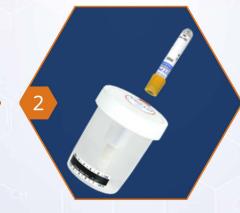

## ELIMINATE URINE SPILLS, IMPROVE EFFICIENCY, REDUCE COSTS

WITH

STERILE VACUUM
URINE CONTAINER
WITH INTEGRATED FILLING PORT
TA990001
PACK OF 250

VACUUM URINE COLLECTION TUBE

**TA990002** PACK OF 100

**TA990002CS CASE** OF 1800

## BENEFITS:

- 1 Collect urine in container.
- Simply press the urine tube into the filling port the tube will automatically fill.
- Use tube for testing, storing, and transporting.

Eliminate urine pour over processes.