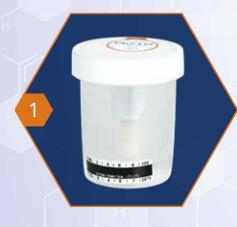

## **EASY TO USE:**

## BENEFITS:

- 1 Collect urine in container.
- Simply press the urine tube into the filling port the tube will automatically fill.
- Use tube for testing, storing, and transporting.

Eliminate urine pour over processes.